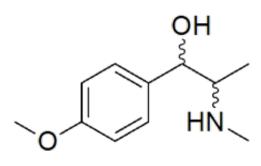

## Methedrone Norpseudoephedrine Metabolite HCl 1mg/ml

**Product Code:** SL-M-01900

Phone: 1-512-686-4444 - Email: info@chemtos.com

Weight: 1.00mg

**HCI** 

## **Description**

This reference standard solution comes with a comprehensive Certificate of Analysis.

Availability: In-Stock

Controlled Substance: No, for research and diagnostic use only

CAS: 63991-23-1

1ml of 1 mg/ml;

OC(C(NC)C)C1=CC=C(OC)C=C1.C1